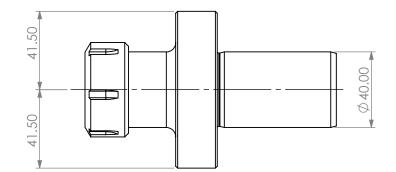

4

5

STRAIGHT VDI40 STATIC TOOL OUTPUT: ER32 COOLANT: INTERNAL

| ITEM | PART NO. | DESC. | QTY. | PROPRIETARY AND CONFIDENTIAL                                             |                    | NAME      | DATE      | ST     | RAIGHT VDI40 STATIC ER | 32 OUTPUT         |      |
|------|----------|-------|------|--------------------------------------------------------------------------|--------------------|-----------|-----------|--------|------------------------|-------------------|------|
| 1    |          |       |      | THE INFORMATION CONTAINED IN THIS                                        | DRAWN              | BT        | 1/22/2021 | LYNDEX |                        | $\langle \rangle$ |      |
| 2    |          |       |      | DRAWING IS THE SOLE PROPERTY OF<br>LYNDEX NIKKEN. ANY REPRODUCTION       | NOTES:<br>Ref# 711 | 1-2605002 |           | NIKKEN |                        |                   |      |
| 3    |          |       |      | IN PART OR AS A WHOLE WITHOUT THE<br>WRITTEN PERMISSION OF LYNDEX NIKKEN |                    | 1-2003002 |           | SIZE   | DWG. NO.               |                   | REV. |
| 4    |          |       |      | IS PROHIBITED. DRAWING SUBJECT TO<br>CHANGE WITHOUT NOTICE.              |                    |           |           | A      | VDI40-ER32Z-           | :32Z-E4           | 0F 1 |
| 5    |          |       |      |                                                                          |                    |           |           | SCALE  | 1:2                    | SHEET 1 OF 1      |      |
| 1    |          | 3     |      |                                                                          | 2                  |           |           |        | 1                      |                   |      |