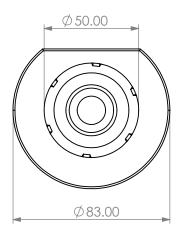

4

5

STRAIGHT VDI40 STATIC TOOL OUTPUT: ER32 COOLANT: INTERNAL

| ITEM | PART NO. | DESC. | QTY. | PROPRIETARY AND CONFIDENTIAL                                             |                    | NAME      | DATE      | ST     | RAIGHT VDI40 STATIC ER | 32 OUTPUT         |      |
|------|----------|-------|------|--------------------------------------------------------------------------|--------------------|-----------|-----------|--------|------------------------|-------------------|------|
| 1    |          |       |      | THE INFORMATION CONTAINED IN THIS                                        | DRAWN              | BT        | 1/22/2021 | LYNDEX |                        | $\langle \rangle$ |      |
| 2    |          |       |      | DRAWING IS THE SOLE PROPERTY OF<br>LYNDEX NIKKEN. ANY REPRODUCTION       | NOTES:<br>Ref# 711 | 1-2605002 |           | NIKKEN |                        |                   |      |
| 3    |          |       |      | IN PART OR AS A WHOLE WITHOUT THE<br>WRITTEN PERMISSION OF LYNDEX NIKKEN |                    | 1-2003002 |           | SIZE   | DWG. NO.               |                   | REV. |
| 4    |          |       |      | IS PROHIBITED. DRAWING SUBJECT TO<br>CHANGE WITHOUT NOTICE.              |                    |           |           | A      | VDI40-ER32Z-           | :32Z-E4           | 0F 1 |
| 5    |          |       |      |                                                                          |                    |           |           | SCALE  | 1:2                    | SHEET 1 OF 1      |      |
| 1    |          | 3     |      |                                                                          | 2                  |           |           |        | 1                      |                   |      |