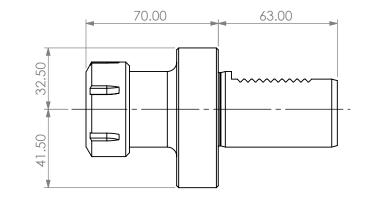

4

5

STRAIGHT VDI40 STATIC TOOL OUTPUT: ER32 COOLANT: INTERNAL

| ITEM | PART NO. | DESC. | QTY. | PROPRIETARY AND CONFIDENTIAL                                             |                    | NAME      | DATE      | ST     | RAIGHT VDI40 STATIC ER | 32 OUTPUT         |      |
|------|----------|-------|------|--------------------------------------------------------------------------|--------------------|-----------|-----------|--------|------------------------|-------------------|------|
| 1    |          |       |      | THE INFORMATION CONTAINED IN THIS                                        | DRAWN              | BT        | 1/22/2021 | LYNDEX |                        | $\langle \rangle$ |      |
| 2    |          |       |      | DRAWING IS THE SOLE PROPERTY OF<br>LYNDEX NIKKEN. ANY REPRODUCTION       | NOTES:<br>Ref# 711 | 1-2605002 |           | NIKKEN |                        |                   |      |
| 3    |          |       |      | IN PART OR AS A WHOLE WITHOUT THE<br>WRITTEN PERMISSION OF LYNDEX NIKKEN |                    | 1-2003002 |           | SIZE   | DWG. NO.               |                   | REV. |
| 4    |          |       |      | IS PROHIBITED. DRAWING SUBJECT TO<br>CHANGE WITHOUT NOTICE.              |                    |           |           | A      | VDI40-ER32Z-           | :32Z-E4           | 0F 1 |
| 5    |          |       |      |                                                                          |                    |           |           | SCALE  | 1:2                    | SHEET 1 OF 1      |      |
| 1    |          | 3     |      |                                                                          | 2                  |           |           |        | 1                      |                   |      |